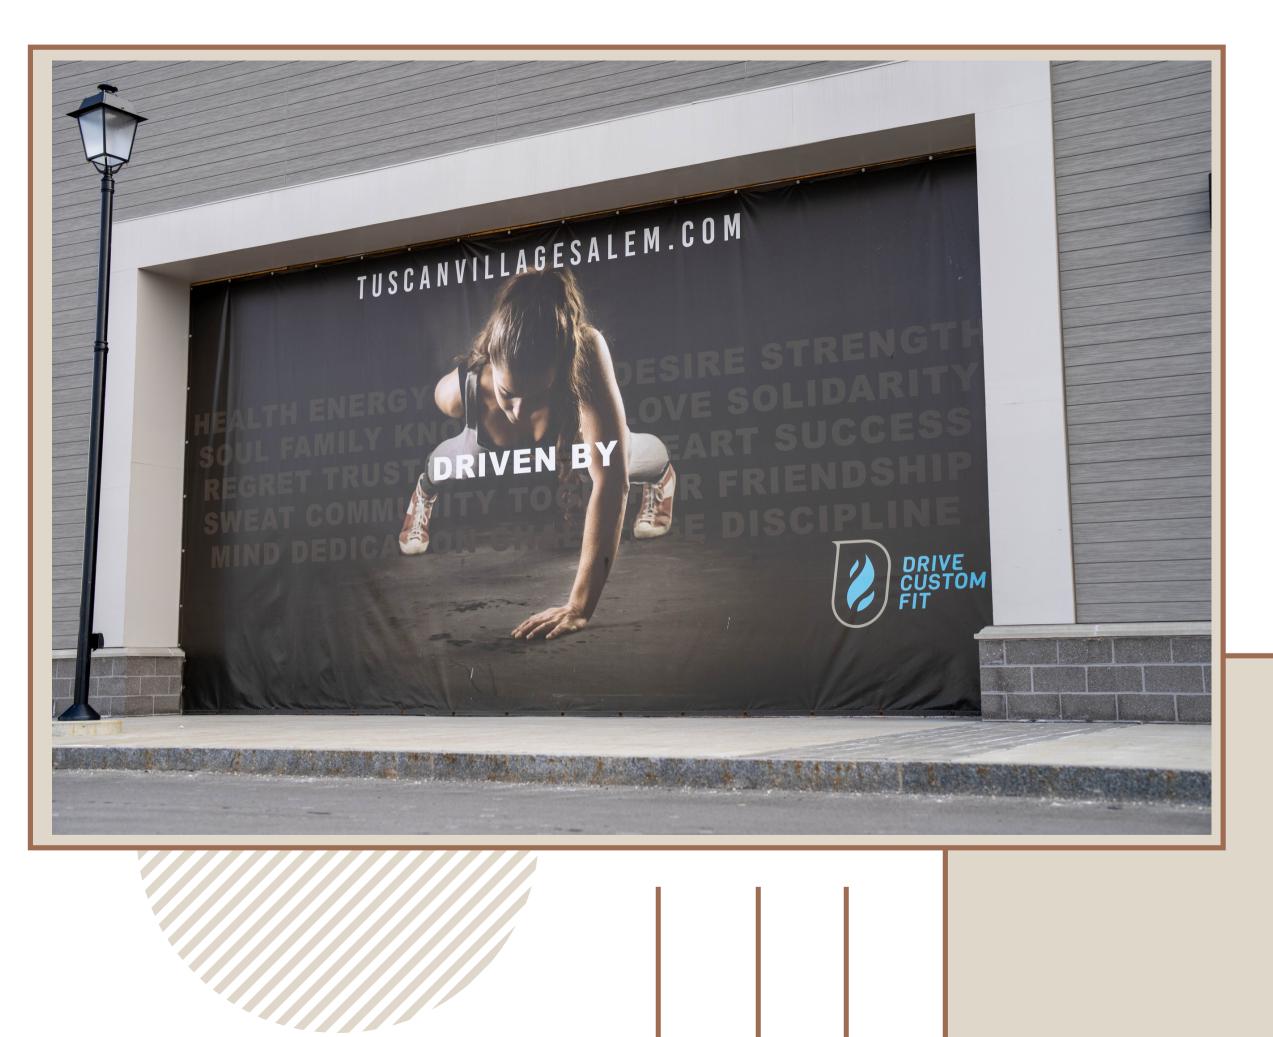

# MEDIA: AD WALLS

Dimensions -vary in size

\$2000- \$3000 based on size (4 weeks)

-Price per banner -Minimum rental 8 weeks -Maximum rental 16 weeks -Production fee \$400 each