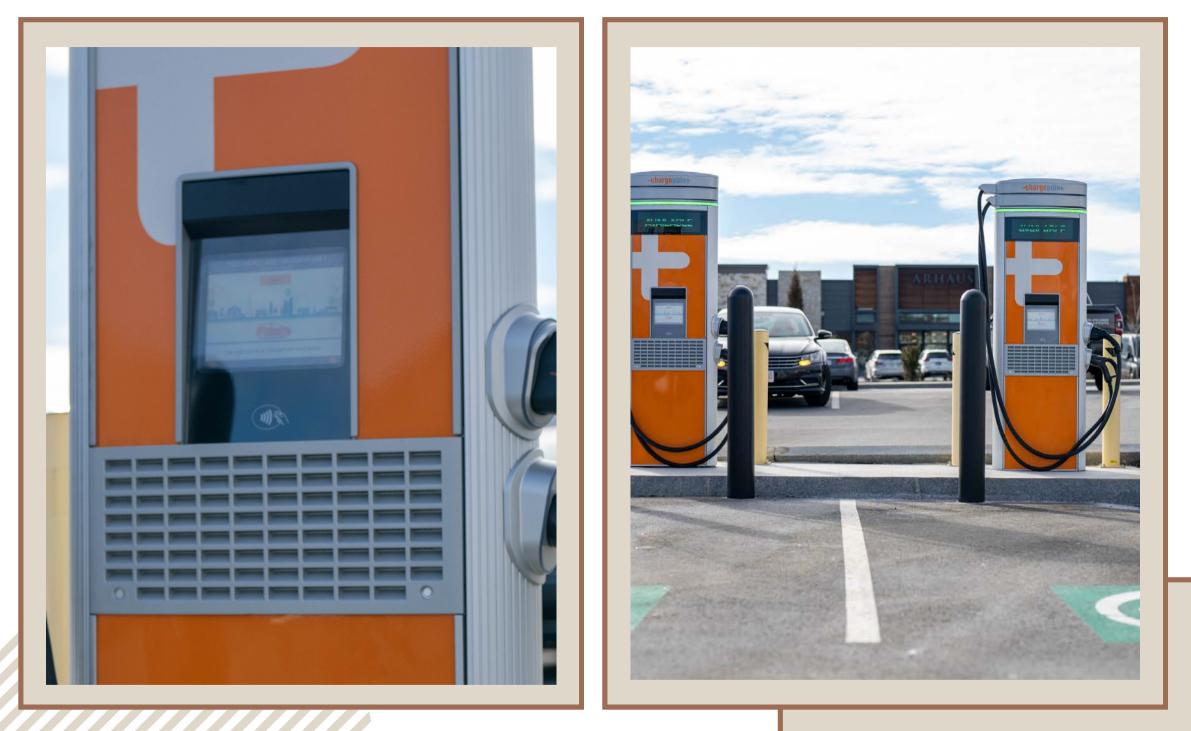

# MEDIA: EV CHARGERS

\$500 (4 weeks)

Price is for 30 second time slot, looping on screen on all 4 EV chargers in Tuscan Village
Minimum rental 4 weeks
Maximum rental 16 weeks
Production fee \$300 which includes professional video footage, photography and composed video for EV Charger

# **EV CHARGERS LOCATION**

RESSED CAP

(2) EV Stations next to Beach Plum

#### (2) EV Stations next to Williams Sonoma