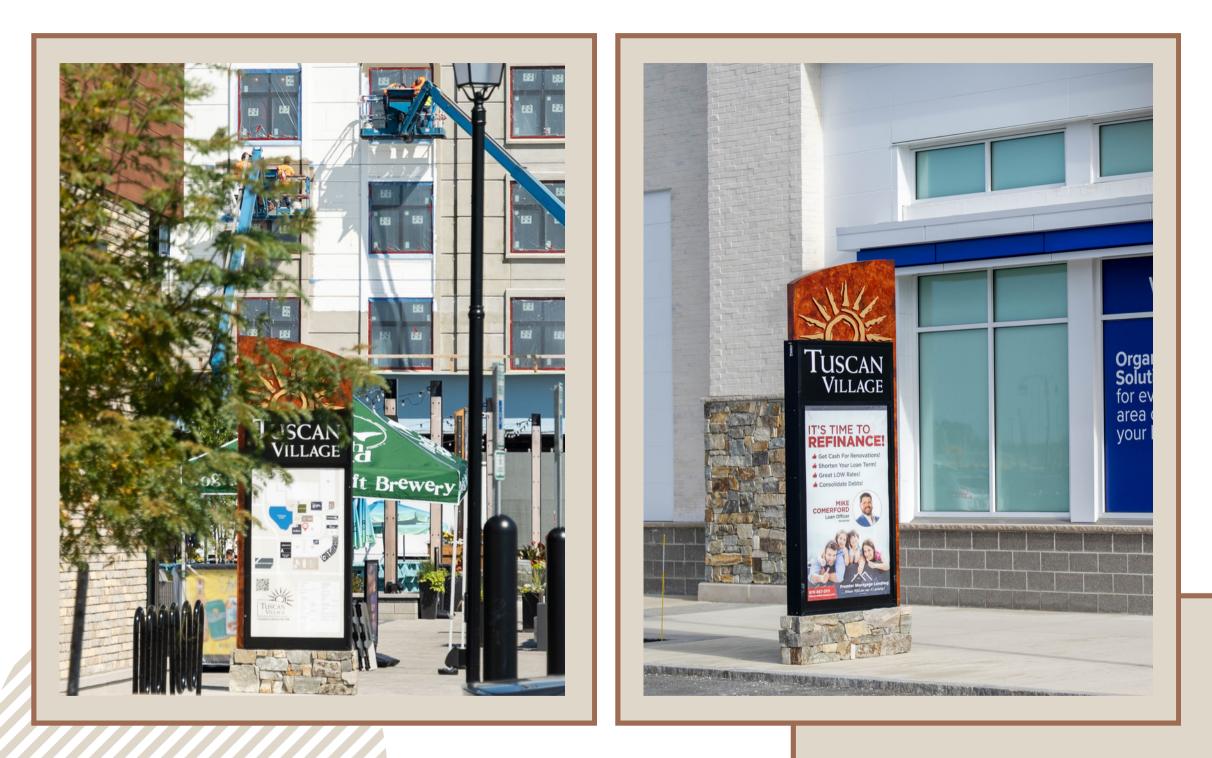

# MEDIA: DIRECTORIES

January - April \$1000/month May- December \$1500/month

-Price per directory (1 side)
-Minimum rental 4 weeks
-Maximum rental 12 weeks
-2 graphics required for a 6 week
changeout
-Production for \$200 each

-Production fee \$300 each

## **DIRECTORIES LOCATION**

Directory 1 at LL Bean

Directory 2 at Nike

Directory 3 at The Container Store

Additional directories will be added Fall 2023, including digital

C