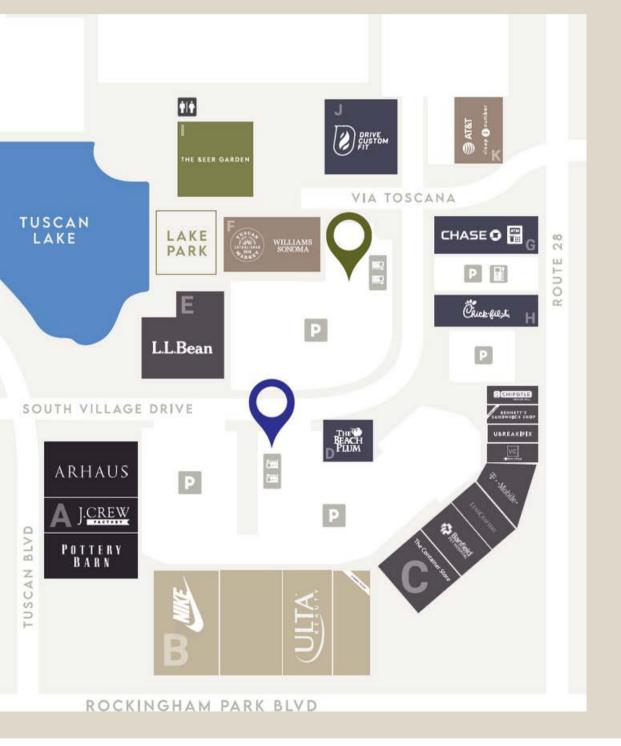

## **DIRECTORIES LOCATION**

Directory 1 at LL Bean

Directory 2 at Nike

Directory 3 at The Container Store

Additional directories will be added Fall 2023, including digital

C

# **EV CHARGERS LOCATION**

RESSED CAP

(2) EV Stations next to Beach Plum

#### (2) EV Stations next to Williams Sonoma